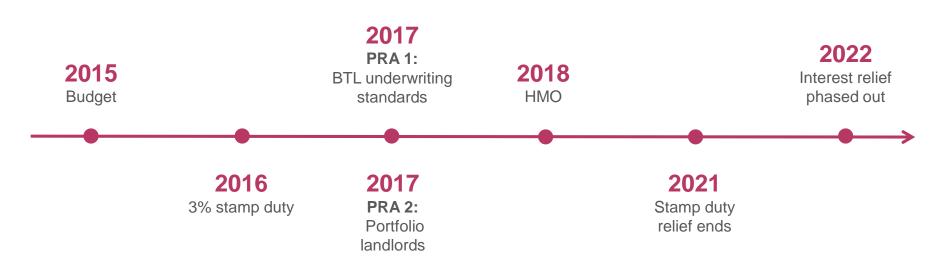

## Introduction: What has happened?

What does this means for you? Your customers need your support.

# **Current rule: Mortgage tax relief**

Tax year Financial cost reduction **75%** 2017/2018 **50%** 2018/2019 2019/2020 25% NO 2020/2021 **DEDUCTION** 

Basic rate reduction 25% 50% **75%** 100%