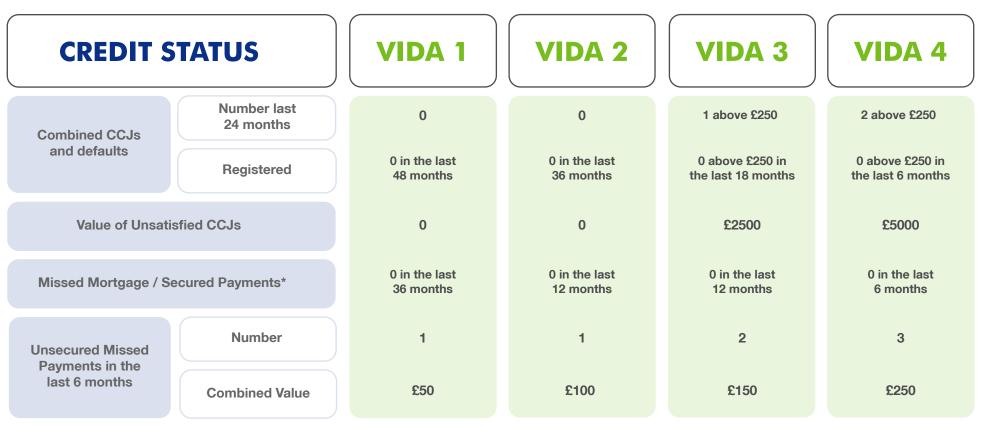

## **BUY TO LET TIERS**

\*Worst status of 2 in the last 24 months

- Debt Management Plan/Debt Arrangement Schemes may be considered at Underwriter discretion subject to satisfactory affordability and conduct checks.
- subject to satisfactory affordability and conduct checks.
- Bankruptcy/IVA/DRO/Trust Deed discharged over 6 years
- Previous Repossession in last 10 years not acceptable