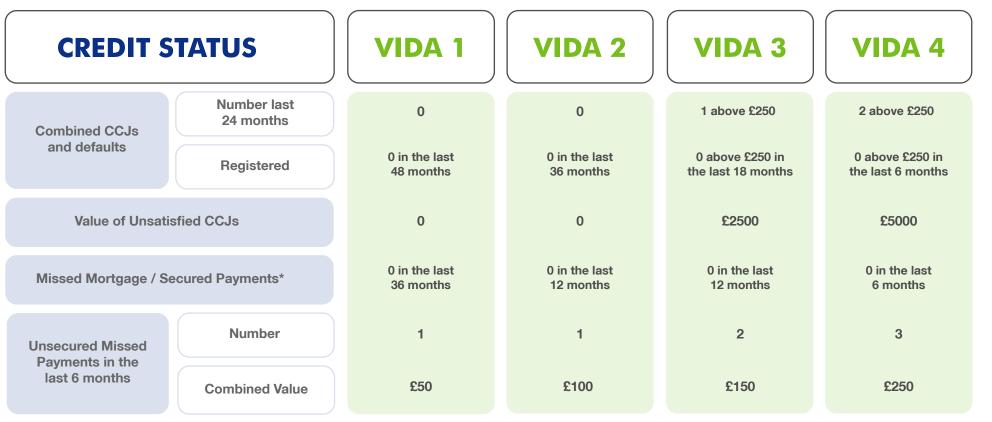

## **BUY TO LET TIERS**

\*Worst status of 2 in the last 24 months

- Debt Management Plan/Debt Arrangement Schemes may be considered at Underwriter discretion - subject to satisfactory affordability and conduct checks.
- Bankruptcy/IVA/DRO/Trust Deed discharged over 6 years.
- Previous Repossession in last 10 years not acceptable.

#### **Key Criteria:**

See tier grid on page 3.

#### Assessment Fee

| Assessment                                                                  |                                                                                 |                      |  |
|-----------------------------------------------------------------------------|---------------------------------------------------------------------------------|----------------------|--|
| £180 assessn                                                                | nent fee payable on all a                                                       | applications.        |  |
| VVR:                                                                        | 2.15% set on 14.08                                                              | .20                  |  |
| <b>Revert Rate:</b>                                                         | 5.19% (VVR + 3.049                                                              | %)                   |  |
| Min Loan:                                                                   | £100k                                                                           |                      |  |
| Max Loan: Up to 75% : £1m<br>(including First Time Landlord: £500k<br>fees) |                                                                                 |                      |  |
| <b>Key Criteria:</b><br>See tier grid o                                     | on page 3. Expats must                                                          | qualify as Vida 1    |  |
| <b>ERCs:</b><br>2 Year: 4%, 3<br>5 Year: 5%, 4                              | %<br>%, 3%, 3%, 3%                                                              |                      |  |
| Rental Calcu                                                                | llation:                                                                        |                      |  |
| All other proc                                                              | ars fixed rate products:<br>ducts a nominal rate (cu<br>+ 2%, whichever is high | rrently 5.5%) or the |  |
| Affordability                                                               | :                                                                               |                      |  |
|                                                                             | Standard                                                                        | HMOs                 |  |
| Basic Rate                                                                  | 125%                                                                            | 130%                 |  |
| Higher Rate                                                                 | 140%                                                                            | 140%                 |  |
|                                                                             |                                                                                 |                      |  |