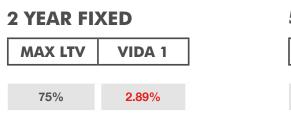

## £1,495 FIXED-FEE, LIMITED EDITION

#### **5 YEAR FIXED 2 YEAR FIXED MAX LTV** MAX LTV VIDA 1 VIDA 1 75% 2.89% 75% 3.09%